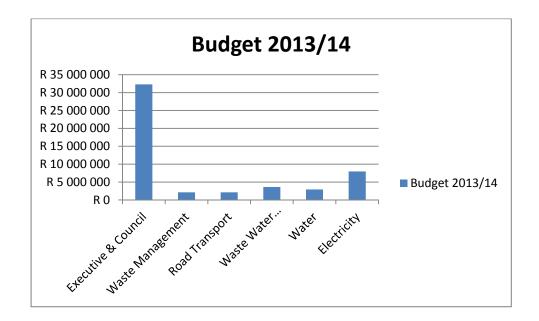

# 1.1.3 Income Budget by Vote

| Income Budget by Vote       | Budget<br>2013/14 |
|-----------------------------|-------------------|
| Executive & Council         | R 32 291 102      |
| Waste Management            | R 2 129 533       |
| Road Transport              | R 2 135 711       |
| Waste Water Management      | R 3 613 842       |
| Water                       | R 2 932 288       |
| Electricity                 | R 7 973 753       |
|                             |                   |
| Total Income Budget by Vote | R 51 076 229      |

# 1.1.4 Income Budget by Vote graph