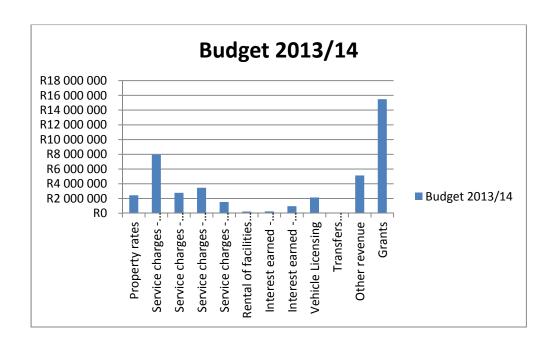

## 1.1.1 Income Budget by Source

| Income Budget by Source                                                  | Budget<br>2013/14 |
|--------------------------------------------------------------------------|-------------------|
| Property rates                                                           | R 2 428 503       |
| Service charges - electricity revenue                                    | R 7 955 497       |
| Service charges - water revenue                                          | R 2 766 818       |
| Service charges - sewerage revenue                                       | R 3 458 044       |
| Service charges - refuse revenue                                         | R 1 520 878       |
| Rental of facilities and equipment                                       | R 230 114         |
| Interest earned - external investments                                   | R 250 745         |
| Interest earned - outstanding debtors                                    | R 959 532         |
| Vehicle Licensing                                                        | R 2 135 711       |
| Transfers recognised - operational                                       | R O               |
| Other revenue                                                            | R 5 131 938       |
| Grants                                                                   | R 15 485 947      |
| Total Income Budget by Source (excl capital transfers and contributions) | R 42 323 729      |

## 1.1.2 Income Budget by Source graph