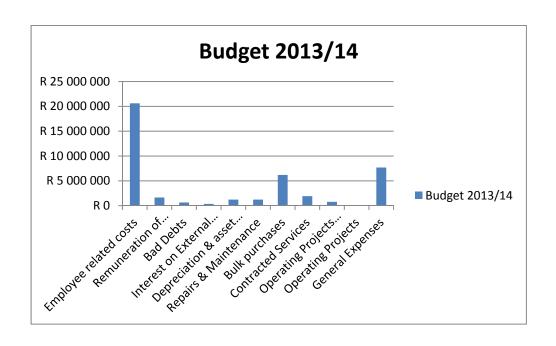

## 1.2.1 Expenditure Budget by Type

| Operating Expenditure by Type       | Budget<br>2013/14 |
|-------------------------------------|-------------------|
| Employee related costs              | R 20 618 776      |
| Remuneration of councillors         | R 1 641 193       |
| Bad Debts                           | R 645 217         |
| Interest on External Borrowings     | R 343 381         |
| Depreciation & asset impairment     | R 1 218 255       |
| Repairs & Maintenance               | R 1 220 617       |
| Bulk purchases                      | R 6 191 000       |
| Contracted Services                 | R 1 914 734       |
| Operating Projects Grants & Subs    | R 768 000         |
| Operating Projects                  | R 70 000          |
| General Expenses                    | R 7 692 555       |
| Total Operating Expenditure by Type | R 42 323 728      |

# 1.2.2 Expenditure Budget by Type graph