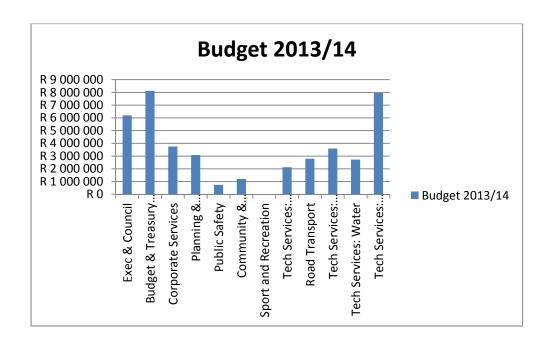

#### 1.2.3 Expenditure Budget by Vote

| Opex by Vote                          | Budget<br>2013/14 |
|---------------------------------------|-------------------|
| Exec & Council                        | R 6 196 053       |
| Budget & Treasury Office              | R 8 123 673       |
| Corporate Services                    | R 3 753 355       |
| Planning & Development                | R 3 083 355       |
| Public Safety                         | R 746 487         |
| Community & Social Services           | R 1 199 600       |
| Sport and Recreation                  | R 4 467           |
| Tech Services: Waste Management       | R 2 126 224       |
| Road Transport                        | R 2 792 885       |
| Tech Services: Waste Water Management | R 3 593 768       |
| Tech Services: Water                  | R 2 729 223       |
| Tech Services: Electricity            | R 7 974 637       |
|                                       |                   |
| Total Operating Expenditure by Vote   | R 42 323 728      |

# 1.2.4 Expenditure Budget by Vote graph